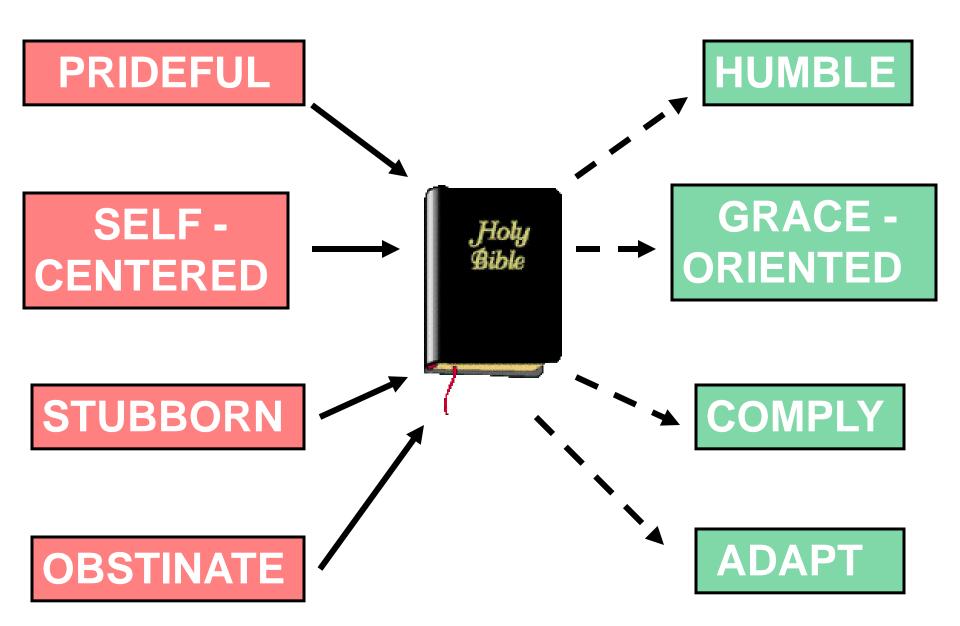

WAYS THE PROBLEM

# We need to acknowledge that God's way, the GRACE way, is the best Way.

# GRACE ORIENTATION DEMANDS HUMILITY

#### EVERYTHING DEPENDS ON THE ABILITY OF GOD; NOTHING DEPENDS ON THE ABILITY OF THE BELIEVER.

#### EVERYTHING DEPENDS ON WHO AND WHAT GOD IS; NOTHING DEPENDS ON WHO AND WHAT YOU ARE.

|                      | CHILD    | ADULT      | BELIEVER          |
|----------------------|----------|------------|-------------------|
| Training             | Home &   | Soul       | Local             |
| Ground               | Family   |            | Church            |
| Enforced<br>Humility | Parents  | Volition   | Pastor & the Word |
| Genuine              | Positive | Self-      | + Volition        |
| Humility             | Response | Discipline | to B.D.           |